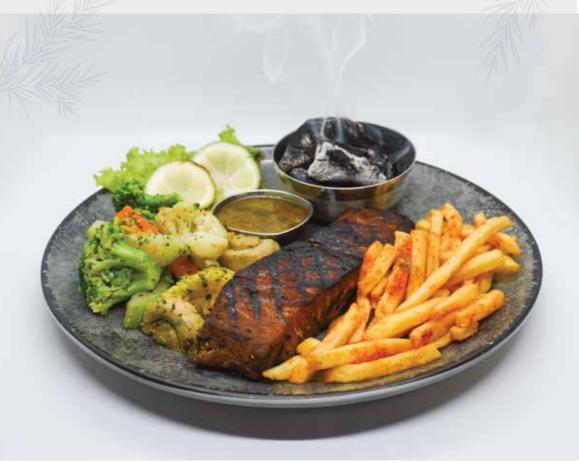

\* Rates are in BDT and subject to 10% service charge and 15% VAT.

| Tandoori Chicken Kabab                  | 399  |
|-----------------------------------------|------|
| Beef Seekh Kabab                        | 399  |
| Koral Fish BBQ                          | 1249 |
| BBQ Prawn                               | 769  |
| Smoked Blue Crab                        | 449  |
| Smoked Grilled Salmon                   | 899  |
| Charcoal Beef Shashlik                  | 489  |
| BBQ Chicken Tikka                       | 449  |
| Chicken Boti Kabab                      | 389  |
| Grilled Shish Taouk                     | 379  |
| Butter Nan / Garlic Nan / Shahi Paratha | 80   |
| Romali Roti                             | 75   |
|                                         |      |