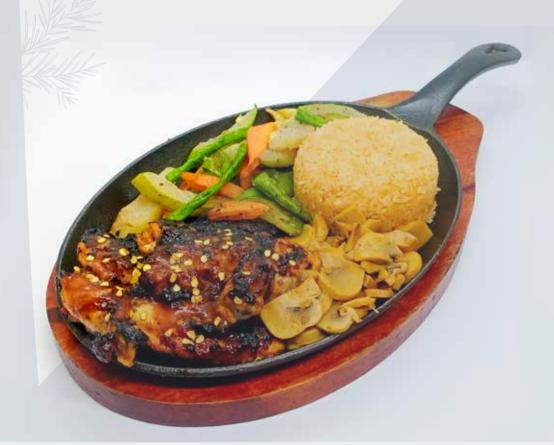

## Meals

| Fish & Chips  Deep fried fish in batter and served with tartar sauce, fries and lemon wedges.                                                        | 650  |
|------------------------------------------------------------------------------------------------------------------------------------------------------|------|
| Nasi Goreng Fried rice with sambal sauce, fried egg, chicken satay and prawn tempura and mixed vegetables.                                           | 375  |
| <b>T-Bone Steak</b> Beef T-bone marinated in extra virgin olive oil and seasoned, served with buttery potato mash, beef aujus and boiled vegetables. | 1980 |
| Chicken Steak Grilled mainated chicken served with BBQ rice, garlic mushroom and sauteed vegetables.                                                 | 579  |
| Chicken Chowmein Chinese noodles with chicken, herbs and mixed vegetables.                                                                           | 289  |