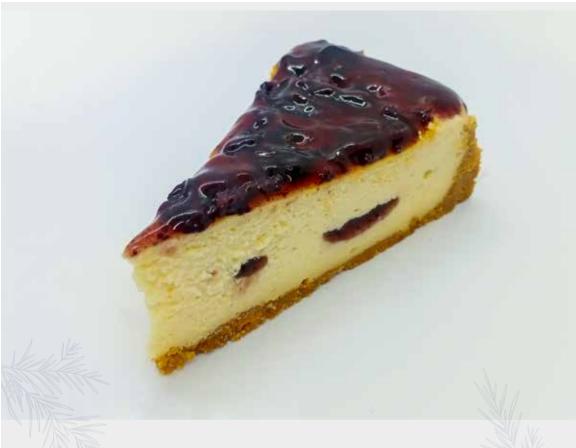

#### **Sweet Tooth**

| Chocolate Brownie    | 149 |
|----------------------|-----|
| Blueberry Cheesecake | 289 |
| Oreo Cheesecake      | 249 |
| Tiramisu Cheesecake  | 289 |
| Meringue (3 pcs)     | 99  |
| Macaron              | 129 |
| Pastry of the Day    | 200 |
| Ice Cream Cake       | 249 |
| Lemon Tart           | 119 |