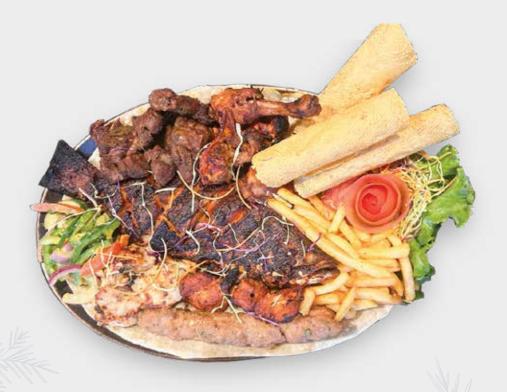

#### **BBQ Kabab Platter**

| Meat Platter | 2449 |
|--------------|------|
|              |      |

Beef Seekh Kabab, BBQ Chicken Tikka, Grilled Shish Taouk, Mutton Fry, Nan/Paratha, Served with Papad, French Fry, Raita Salad, Ketchup, Green Sauce, Honey Mustard, Pickles.

#### Mixed Platter 3999

Beef Seekh Kabab, Mutton Fry, Koral Fish BBQ, BBQ Chicken Tikka, Grilled Shish Taouk, Nan/Paratha, Served with Papad, French Fry, Raita Salad, Ketchup, Green Sauce, Honey Mustard, Pickles