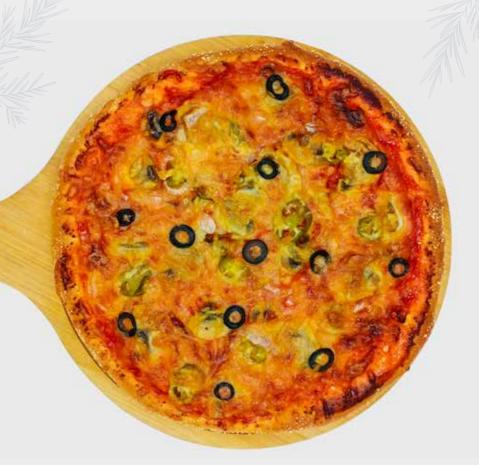

#### **Thin Crust Pan Pizza**

|                          | Pizza Size<br>10" | Pizza Size 14" |
|--------------------------|-------------------|----------------|
| Veggie Supreme Pizza     | 789               | 1389           |
| Classic BBQ Chicken      | 879               | 1459           |
| Terza Fave Feast         | 879               | 1599           |
| Beef Pepperoni           | 819               | 1469           |
| Margherita Cheese Lovers | 689               | 1239           |
| Ultimate Hot Chicken     | 879               | 1599           |